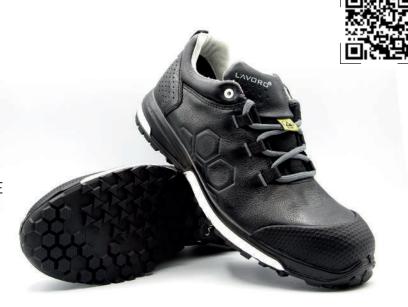

## **Description**

Vader Black is a S3 SRC HRO ESD protection class safety shoe recognized for its comfort and durability. The details make the shoe, from the abrasion resistant direct injected PU + Rubber sole to the flexible and light perforation-resistant KEVLAR midsole, a safety shoe has never felt so strong.

Foot health and comfort are ensured by the Full Grain Leather upper, a Breathable Vadiconfort Textile lining, and a Composite toe cap (impact-resistant to 200 J) making it a 100% metal free product.

Safety shoe available from size 35 to 48, Vader Black is the ideal shoe for logistics, transport, eletronic services, heavy industries and outdoor activities.

# Sole

DIRECTLY INJECTED PU + RUBBER

## Upper material

BLACK FULL GRAIN LEATHER

# **Protection Toe Cap**

COMPOSITE (impact-resistant to 200 J)

## Linning material

GREY BREATHABLE VADICONFORT TEXTILE

#### **Protection Midsole**

KEVLAR (perforation-resistant to 1100 N)

#### Insole

LAVORO X-MAX ANTI-STATIC